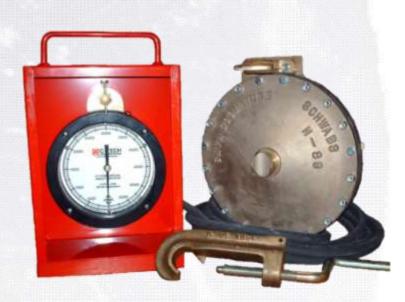

## Lo-Hydro Special Weight Indicator

## **Features**

- Ideal for smaller rigs and where space is at a premium.
- Unit is portable, rugged and dependable. Ready to be placed on the drill line right out of the box.
- Lo-Hydro load cell may be used on wire line sizes from 3/4" to 1".
- The system is self contained and with a steel box.
- 6" gauge can be configured for only 1 scale and line size.
- Comes with 15 ft hose assy and deflection load cell with c-clamp.
- Available in English, Metric or SI Metric.