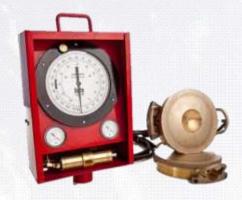

## **Features**

- Pad type weight indicators are used on applications where either there is no deadline, or a double fast line is being used.
- System detects mast load under the mast jack screws independent of reeving configuration.
- They give accurate weight indication up to 300,000 lbs.
- The system comes with a gauge (6" or 8.5"), box, hose assembly, and two pads.
- Available in English, Metric or SI Metric

## **How To Order**

- System Capacity
- Scale Required (lbs., kgs or daN)
- Size of Gauge (6" or 8.5")
- (Single Cell Systems Available for Gin Pole Applications)