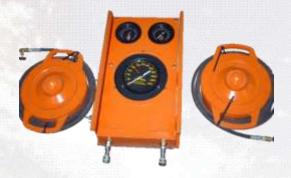

## **Features**

- Pad type weight indicators are used on applications where either there is no deadline, or a double fast line is being used.
- System detects mast load under the mast jack screws independent of reeving configuration.
- They give accurate weight indication up to 300,000 lbs.
- The system comes with a gauge (6" or 8.5"), box, hose assembly, and two pads.
- Available in English, Metric or SI Metric

## **How To Order**

- System Capacity
- Scale Required (lbs., kgs or daN)
- Size of Gauge (6" or 8.5")
- (Single Cell Systems Available for Gin Pole Applications)