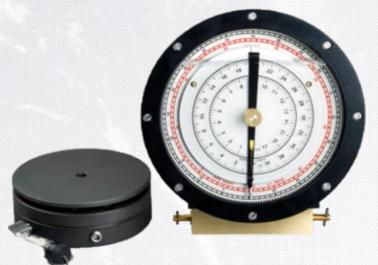

## **Coil Tubing Weight Indicator**

## Features

ANE INSTRUMENTATION

- Coil tubing indicator systems are designed to give accurate weight readings for a coil tubing string in the wellbore.
- Designed to be single or dual acting depending on the needs of the coil tubing unit.
- System includes either a 6" or 8.5" weight indicator, bracket, hose and compression load cell.
- Available in a variety or configurations for all coil tubing applications.
- System is built to suit for your application.