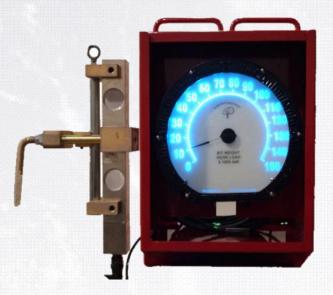

## **Electronic Clipper/Deflection Weight Indicator**

## Features

- The large 12" Electronic Clipper/Deflection weight indicator is used to monitor total hook load when it receives a signal from a load cell (eg: deflection load cell).
- Normally system capacity single line load is 0 to 40,000 lbs or 0 to 17,000 daN.
- Electronic Clipper/Deflection type load cell may be used on wire line sizes from 3/4" to 1-1/4".
- The system comes with selfcontained steel box.
- Comes with 25 ft power & signal cable assembly and deflection type load cell with clamp.
- Available in English, Metric or SI Metric.