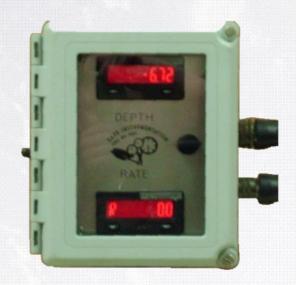

## **Electronic Depth System**

## **Features**

- Electronic Depth Systems measure both depth and rate allowing the operator crucial information.
- 2 digital displays with red LED's offer great visual sight even in bright light or evening operations.
- Units are pre-programmed but can be easily adjusted even in the field.
- System comes complete in a polycarbonate box with sight lens, power & signal cables and either encoder or proximity switches.
- Available to order with hazardous location encoder as well.