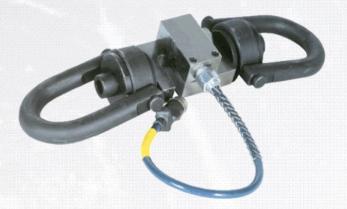

## **Features**

- Depending on the application and its capacity, we can supply all kinds of sensors such as pressure transmitters (small npt connection or 1502 hammer union connection), load cells (clamp on, tension (pull), compression (push), load pins, dynamometers, etc.
- A s-link load cell get its name from its S shape.
- S-Link force sensors can provide an output if under tension or compression.
- They provide superior side load rejection.