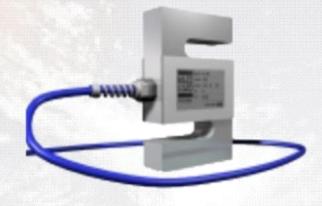

## **Features**

- Depending on the application and its capacity, we can supply all kinds of sensors such as pressure transmitters (small npt connection or 1502 hammer union connection), load cells (clamp on, tension (pull), compression (push), load pins, dynamometers, etc.
- A s-link load cell get its name from its S shape.
- S-Link force sensors can provide an output if under tension or compression.
- They provide superior side load rejection.