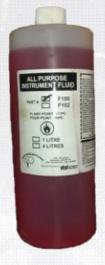

## **Features**

- Hand pumps and instrument fluid are available for charging up line hoses and load cells as well as filling up gauges.
- Aluminum construction of hand pump not only makes its robust but also makes it lightweight.
- Instrument fluid can be ordered in 1L or 4L (1 pint or 1 gallon) containers.
- Fluid can also be ordered in either clear or red.

## **How To Order**

- Hand Pump
  - Swivel (standard) or Quick Connector (male or female)
- Instrument Fluid
  - 1L or 4L
  - Clear or Red Fluid
- Retainer Nut Removal Tool \*
- Retainer Nut \*
- Spare Diaphragm (rubber, Viton or urethane) \*
- Spare Sub Seal (rubber or Viton) \*
- \* (if required)