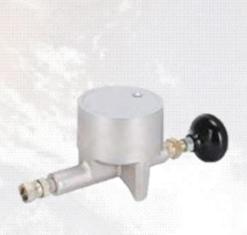

## **Features**

- Hand pumps and instrument fluid are available for charging up line hoses and load cells as well as filling up gauges.
- Aluminum construction of hand pump not only makes its robust but also makes it lightweight.
- Instrument fluid can be ordered in 1L or 4L (1 pint or 1 gallon) containers.
- Fluid can also be ordered in either clear or red.

## **How To Order**

- Hand Pump
  - Swivel (standard) or Quick Connector (male or female)
- Instrument Fluid
  - 1L or 4L
  - Clear or Red Fluid
- Retainer Nut Removal Tool \*
- Retainer Nut \*
- Spare Diaphragm (rubber, Viton or urethane) \*
- Spare Sub Seal (rubber or Viton) \*
- \* (if required)