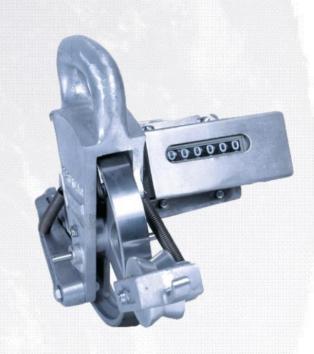

## **Mechanical Depthometer**

## **Features**

- Mechanical Depthometers are built to last, with either bronzed busing or ball bearings on the rollers for extended life.
- Better still, the standard indicator features an easy-to-read counter display.
- Optional extra-large counter display can even be specified for greater visibility.
- With a highly dependable mechanical odometer, the Depthometer provides a continuous depth reading to a maximum of 99,999.9 feet, or with a metric readout to a maximum of 99,999.9.
- These Depthometers will handle wire line sizes from 7/16" to 1" OD.
- Designed and constructed to perform reliably and economically.