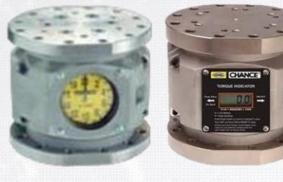

## **Mechanical & Digital Torque Indicator**

## Features

- Mechanical & Digital Torque Indicators are designed for use in the installation of screw anchors or piles in soils.
- System provides positive indication of anchor holding capacity in any soil type.
- The torque indicator is installed between a kelly bar adapter and anchor drive tool or locking dog assembly.
- Unit is sealed for water resistance.
- Unit can withstand drops from up to 6 ft.
- Analog dial in mechanical version and 4-digit LCD screen in digital version.
- Digital version also offers auto poweroff after 15 minutes if torque load remains unchanged and can be ordered with a wireless display.
- Torque capacity up to 30,000 ft.lbs.