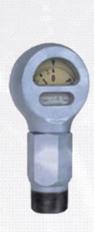

## Standpipe Pressure Gauges

## **Features**

- The standpipe gauge is used in applications where high levels of pulsation and vibration are occurring.
- These gauges provide accurate pressure readings with quick response to pressure changes.
- Built-in dampening to minimize gauge fluctuations.
- Liquid filled gauge minimizes vibration and wear to gauge movement.