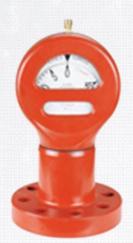

## Standpipe Pressure Gauges

## **Features**

- The standpipe gauge is used in applications where high levels of pulsation and vibration are occurring.
- These gauges provide accurate pressure readings with quick response to pressure changes.
- Built-in dampening to minimize gauge fluctuations.
- Liquid filled gauge minimizes vibration and wear to gauge movement.

## **How To Order**

- Pressure Capacity
- Scale of Dial (psi, kPa, MPa or other)
- Type of Connection (2" NPT, Hammer Union or Flange)
- Standard or H2S Service