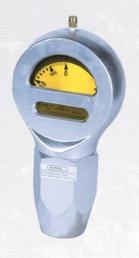

## Standpipe Pressure Gauges

## **Features**

- The standpipe gauge is used in applications where high levels of pulsation and vibration are occurring.
- These gauges provide accurate pressure readings with quick response to pressure changes.
- Built-in dampening to minimize gauge fluctuations.
- Liquid filled gauge minimizes vibration and wear to gauge movement.