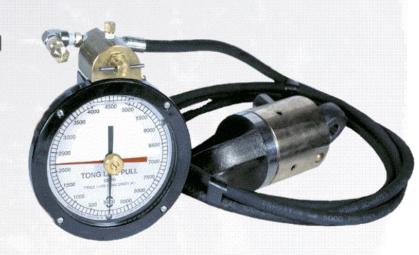

## **Tong Line Pull Series**

## **Features**

- Tong Line Pulls are designed to give accurate readings for makeup and breakout torque.
- They help prevent over or under turning of the drill pipe.
- System is comprised of 6" fluid filled gauge, 15 ft hose assembly, and tension cylinder.
- Gauge bracket and shackles are extra & optional.
- Available in box mount and panel mount versions.
- Capacities up to 25,000 lbs. or metric equivalent.
- Available in English, Metric or SI Metric and in dual scale configurations.