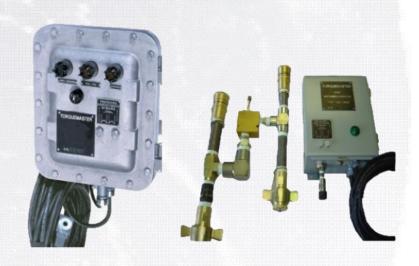

## **Torquemaster**

## **Features**

- Torquemaster systems are designed to give a definite and set torque value to each pipe or tubing joint eliminating under or over loading.
- Unit is set up with a tension load cell for use on drilling or workover rigs.
- The system can be ordered with a Class I Div 1 explosion proof box or non-classified metal box.
- System comes complete with specified box and dump valve assembly.
- Optional items are hose assembly, tension load cell, 6" fluid filled torque gauge and dump valve hoses.
- Set up can be configured with single or dual torque settings.

## **How To Order**

- Explosion or Non-explosion Box
- Size of Dump Valve Fittings
- Single or Dual Torque Settings
- Options:
  - Length of Hose
  - Size of Load Cell
  - 6" Gauge & Capacity
  - Length of Dump Valve Hoses