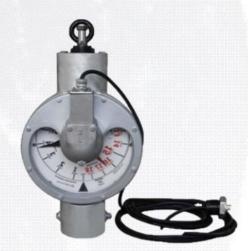

## Type C & G Weight Indicator

## **Features**

- The Type 'C' or Type 'G' weight indicator offers the user an accurate measurement of hook load during operation.
- It is a very rugged and dependable unit and can be used in situations where extreme cold temperatures are a factor.
- The Type 'C' model can measure up to 180,000 daN.
- The Type 'G' model can measure up to 270,000 daN.
- Available in English or SI Metric.