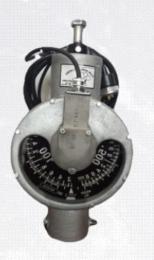

## Type C & G Weight Indicator

## **Features**

- The Type 'C' or Type 'G' weight indicator offers the user an accurate measurement of hook load during operation.
- It is a very rugged and dependable unit and can be used in situations where extreme cold temperatures are a factor.
- The Type 'C' model can measure up to 180,000 daN.
- The Type 'G' model can measure up to 270,000 daN.
- Available in English or SI Metric.