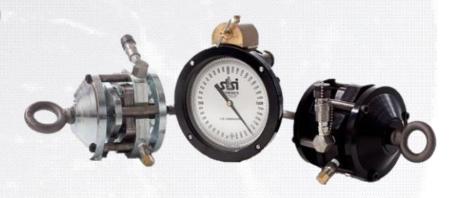

## Wireline Weight Indicator

## **Features**

- Large 6" fluid filled gauge with dial faces available in pounds, kilograms or decanewtons.
- Includes hydraulic hose, and custom-sized tension load cell.
- Damper system is user-friendly and allows for the measurement of even the smallest of changes.
- Calibration certificates are sent with the system.
- Available in the following capacities: 1000, 2000, 3000, 4000, 5000, 6000, and 10,000 pounds.
- Additional configurations available upon request.