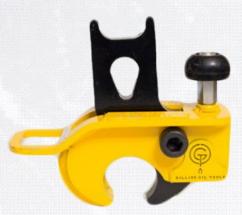

## **Bulldog Lifting Clamp**

## Features

- The Bulldog Clamp enables oil rig workers to efficiently and securely handle tubulars, facilitating quick and safe pick-up and lay-down operations.
- The innovative Bulldog Clamp uses a cam mechanism to efficiently close and firmly lock the clamp around the pipe. With the help of a safety lock, the clamp is kept shut even while the lifting line is not under tension. By pushing the lever on the safety lock, the clamp may be quickly removed when the winch line is slack.